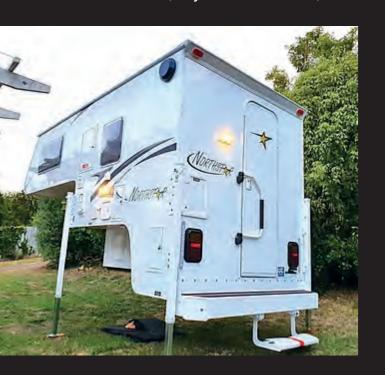

# RELAX IN COMFORT CAMPER INTERIOR

- Extended cabover w/Sure sleep foam mattress 56x74
- High quality upholstery and finish
- Interior cassette toilet and shower
- 17 gallon fresh water tank
- 8 gallon gray water tank
- Screened entrance door on gas strut
- Push button latches on all interior doors
- Lagun swing away table system
- Fantastic fan with thermostat
- 4 insulated windows with screens and roller shades
- Framed for Heki vent in cab-over
- Large assist handle