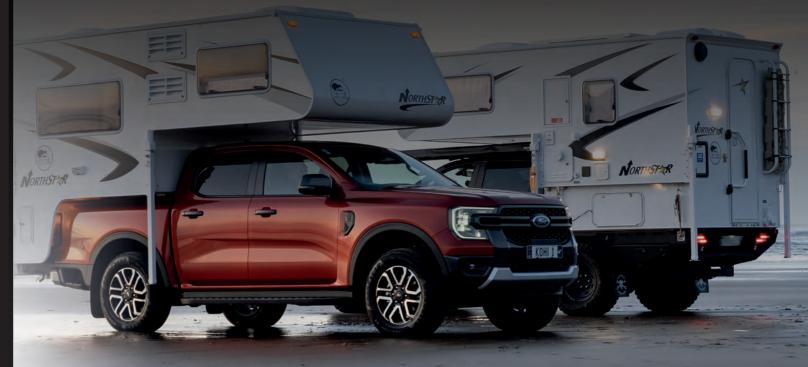

# NORTHSTAR 600/47/V

Kiwis Compact, light, steamline and spacious, the Northstar 600 ATV is the ideal camping solution for couples who love the outdoor active holiday.

The 600ATV will fit almost any Short or Long Bed truck - Ford Ranger, Toyota Hilux , Holden Colorado, Toyota Land Cruiser, etc