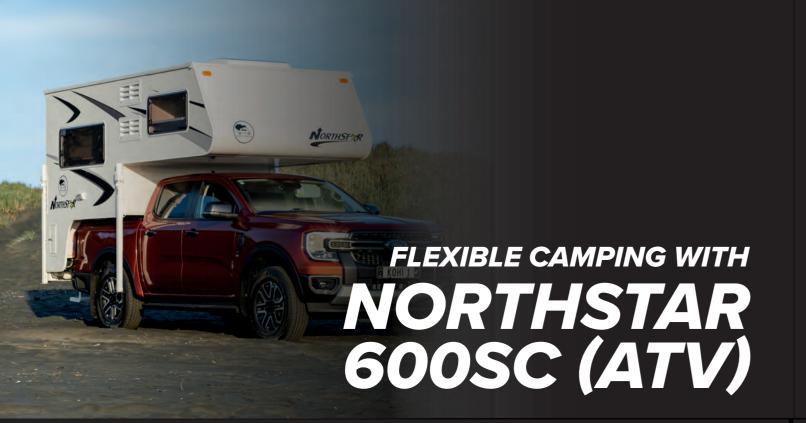

# NORTHSTAR 600/47/V

Kiwis Compact, light, steamline and spacious, the Northstar 600 ATV is the ideal camping solution for couples who love the outdoor active holiday.

The 600ATV will fit almost any Short or Long Bed truck - Ford Ranger, Toyota Hilux , Holden Colorado, Toyota Land Cruiser, etc