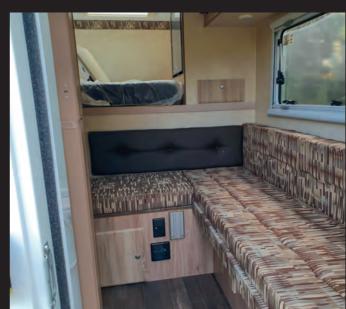

# RELAX IN COMFORT CAMPER INTERIOR

- Extended cabover w/Sure sleep foam mattress 56x74
- High quality upholstery and finish
- Interior cassette toilet and shower
- 17 gallon fresh water tank
- 8 gallon gray water tank
- Screened entrance door on gas strut
- Push button latches on all interior doors
- Lagun swing away table system
- Fantastic fan with thermostat
- 4 insulated windows with screens and roller shades
- Framed for Heki vent in cab-over
- Large assist handle