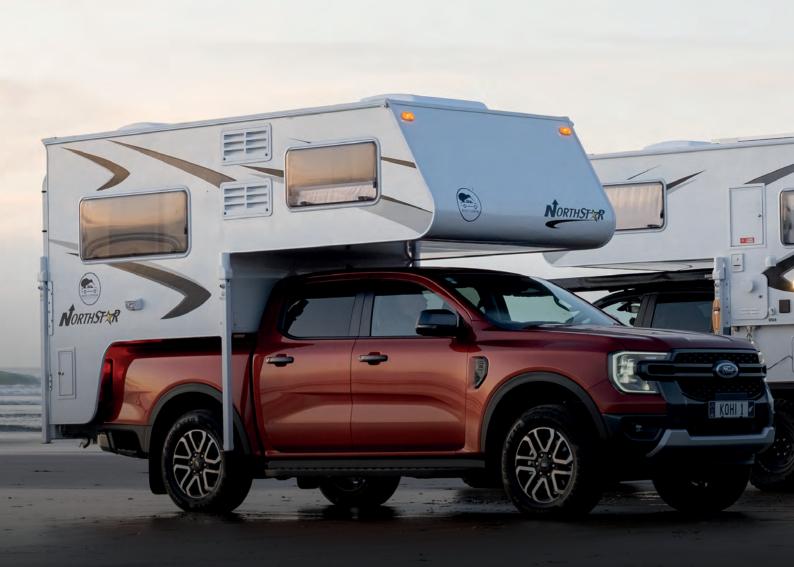

# NORTHSTAR 600/47/V

Kiwis Compact, light, steamline and spacious, the Northstar 600 ATV is the ideal camping solution for couples who love the outdoor active holiday.

The 600ATV will fit almost any Short or Long Bed truck - Ford Ranger, Toyota Hilux , Holden Colorado, Toyota Land Cruiser, etc