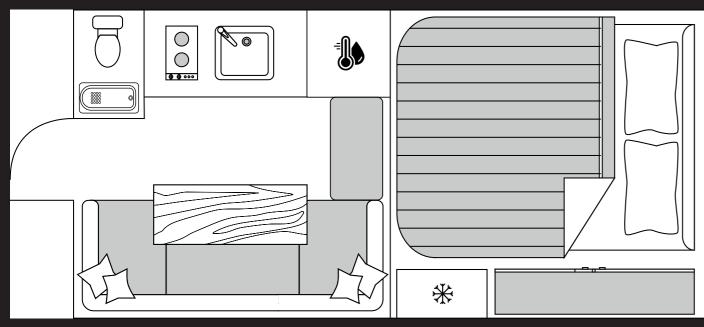

### **TECHNICAL DATA**

| Base Dry Weight               | 690- 790kg      |
|-------------------------------|-----------------|
| Interior Height               | 1.96 m          |
| Exterior Width                | 1.98 m          |
| Overall Length                | 4.00 m          |
| Floor Length                  | 1.90 m          |
| Approximate Center of Gravity | .40 m           |
| Cabover Bed Size              | 1.42 m x 1.85 m |
| Dinette Bed Size              | 1.00 m x 1.85 m |
| Mattress to Roof Height       | .80 m           |
| Fresh Water Capacity          | 64 Litres       |
| Grey Water Holding Tank       | 31 Litres       |
| Cassette Fresh Water Tank     | 15 Litres       |
| Cassette Black Water Tank     | 19 Litres       |