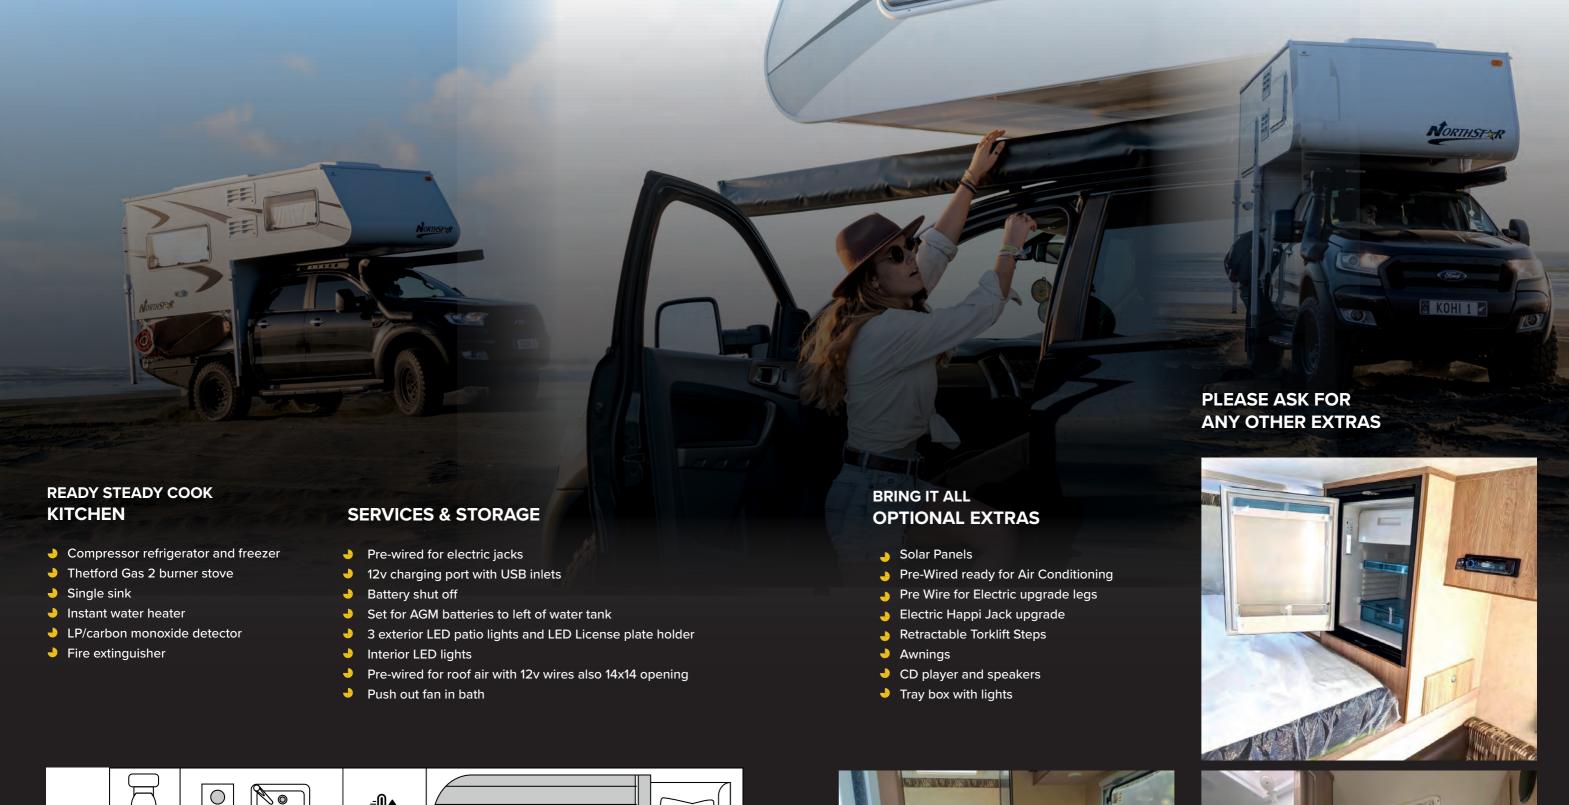

# RELAX IN COMFORT CAMPER INTERIOR

- Extended cabover w/Sure sleep foam mattress 56x74
- High quality upholstery and finish
- Interior cassette toilet and shower
- 17 gallon fresh water tank
- 8 gallon gray water tank
- Screened entrance door on gas strut
- Push button latches on all interior doors
- Lagun swing away table system
- Fantastic fan with thermostat
- 4 insulated windows with screens and roller shades
- Framed for Heki vent in cab-over
- Large assist handle