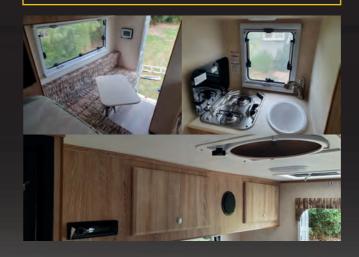

# RELAX IN COMFORT CAMPER INTERIOR

- Extended cabover w/Sure sleep foam mattress 56x74
- High quality upholstery and finish
- Interior cassette toilet and shower
- 17 gallon fresh water tank
- 8 gallon gray water tank
- Screened entrance door on gas strut
- Push button latches on all interior doors
- Lagun swing away table system
- Fantastic fan with thermostat
- 4 insulated windows with screens and roller shades
- Framed for Heki vent in cab-over
- Large assist handle