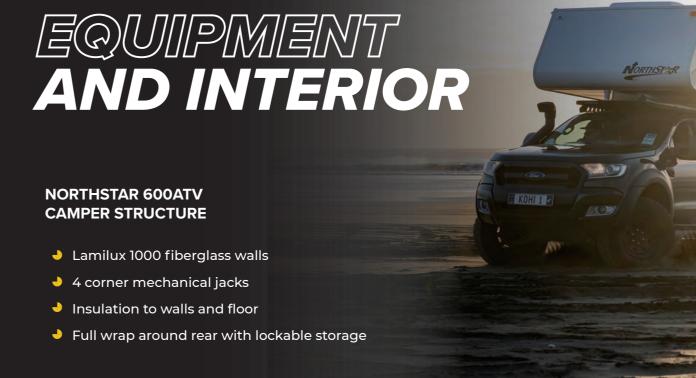

# RELAX IN COMFORT CAMPER INTERIOR

- Extended cabover w/Sure sleep foam mattress 56x74
- High quality upholstery and finish
- Interior cassette toilet and shower
- 17 gallon fresh water tank
- 8 gallon gray water tank
- Screened entrance door on gas strut
- Push button latches on all interior doors
- Lagun swing away table system
- Fantastic fan with thermostat
- 4 insulated windows with screens and roller shades
- Framed for Heki vent in cab-over
- Large assist handle