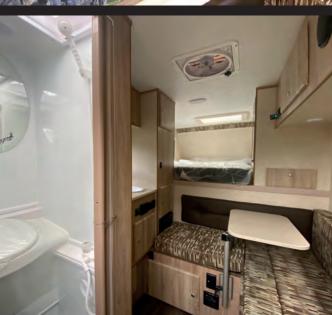

# RELAX IN COMFORT CAMPER INTERIOR

- Extended cabover w/Sure sleep foam mattress 56x74
- High quality upholstery and finish
- Interior cassette toilet and shower
- 17 gallon fresh water tank
- 8 gallon gray water tank
- Screened entrance door on gas strut
- Push button latches on all interior doors
- Lagun swing away table system
- Fantastic fan with thermostat
- 4 insulated windows with screens and roller shades
- Framed for Heki vent in cab-over
- Large assist handle